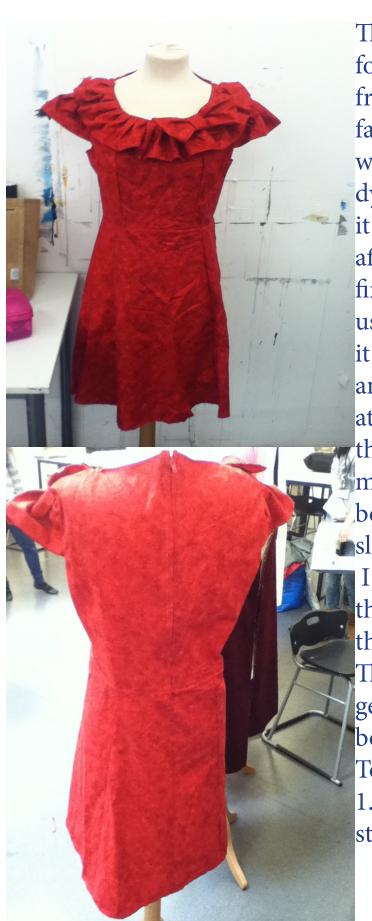

## Veruca Salt Costume Dress

This is a costume dress i made for the character Veruca Salt from Charlie and the chocolate factory. It is made from a red woven cotton with a textured dye finish. I chose this because it looks like velvet but is more affordable. To create this dress I first constructed a pattern. We used a basic block and altered it on the stand to the shape and style we awnted then created new pattern pieces out of this. I then cut the pieces out of my fabric and constructed the bodice, adding a zip, frills and sleeves.

I then added a bow to complete the bodice and hand stitched this on.

Then i sewed the skirt panels together and attached them to the bodice.

To finish i hemed the dress 1.5cm in with an invisible hand stitch.